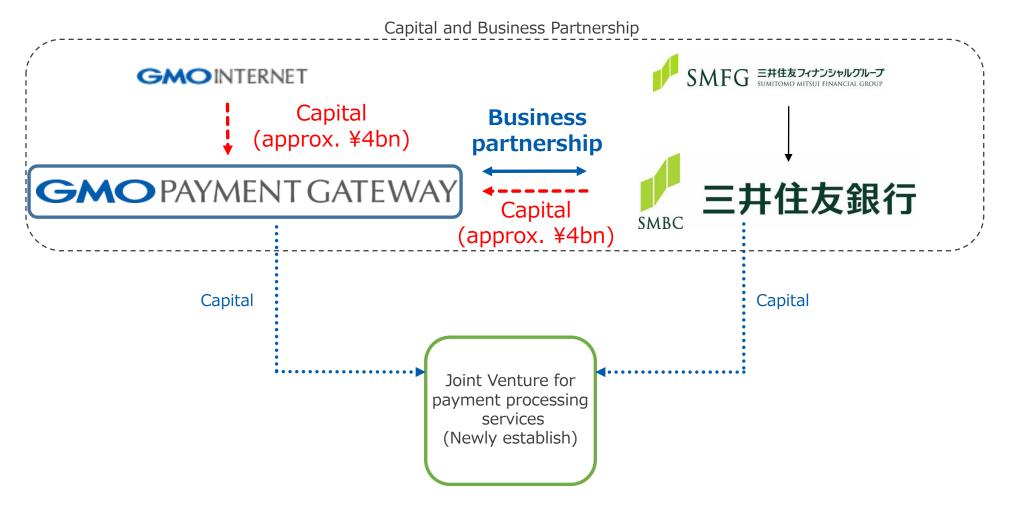

[Objective]

- ① Establish a joint venture company that will provide credit card payment processing services (being overwhelming position of No. 1 in Japan)
- ② Raising capital to expand the financing services business(MSB : Money service business)
- ③ Create new payment services by utilizing mutual business resources and strengths.

# Use of capital raised 1 : Establish a joint venture company that will provide credit card payment processing services

Our group with the new joint venture company will be the No.1 company in this Payment processing field