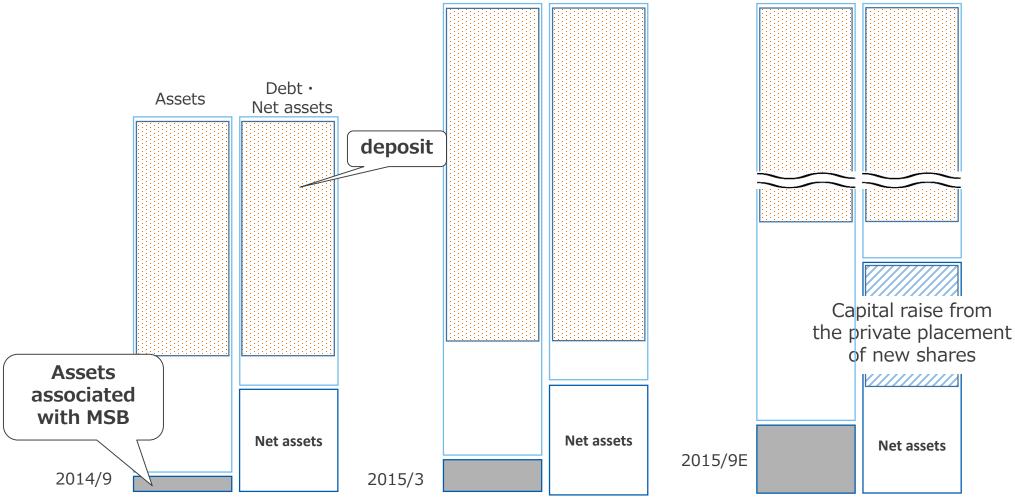

#### Use of capital raised 2 : raise capital to expand the Financing services business

Expand the original Fintech in the field of payment service

\*\* Assets associated with MSB : Outstanding loan associated with transaction Lending services, Advance paymentstrade associated with early payment services, Accounts receivable-other associated with GMO Pay Later service, etc.