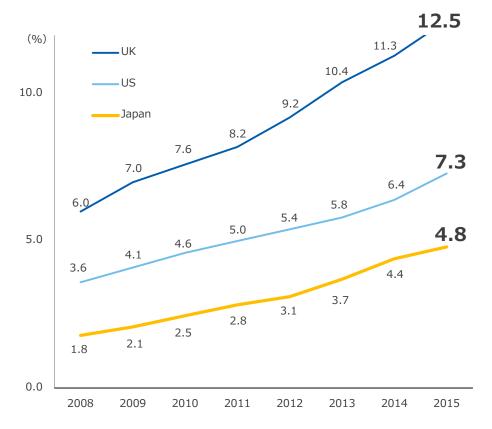

# Growth potential of the EC market in Japan

# Low EC ratio and high cash payment ratio

■ EC ratio

References : METI, [Market report in regard to EC 2014], American Bureau of the Census [QUARTERLY RETAIL E-COMMERCE SALES 4th Quarter 2015], Office for National Statistics [Retail Sales, March 2016]