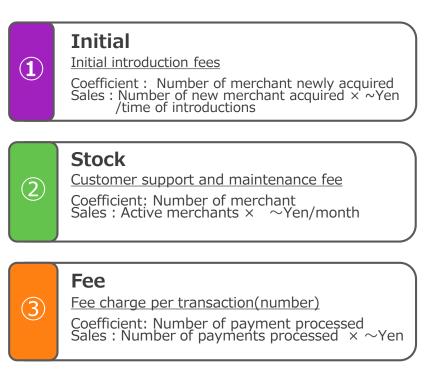

# **Revenue model for credit card payments**

### Revenue model by merchant scale

### Revenue breakdown

### Spread

(4)

Fee charge per transaction (amount)

Coefficient: Number of payment processed Sales : Number of payments processed  $~\times \sim \%$ 