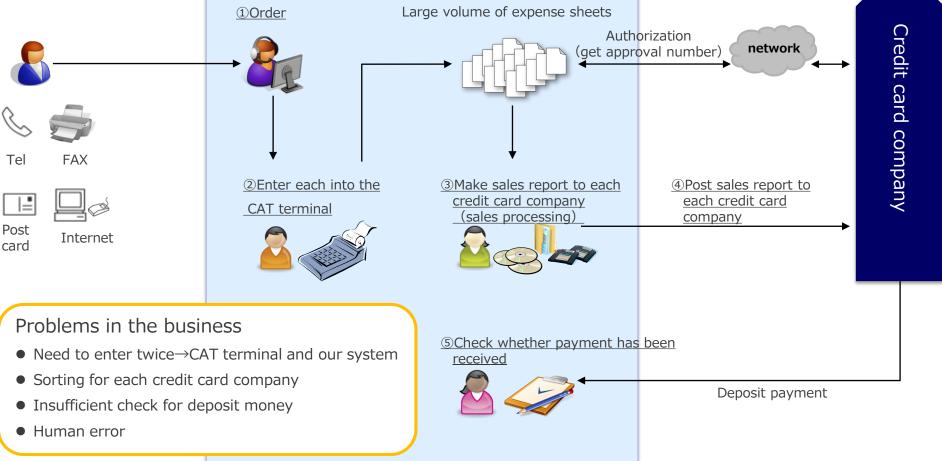

### Problems of the existing online credit card payment

Shops (merchants) Consumer ①Order

# Business outline of payment processing company(2

In the early days of EC, offline processing was done for online credit card payments between merchants and credit card companies, increasing the burden of each.

To solve this problem, payment processing companies have been established and made it easier to do business.