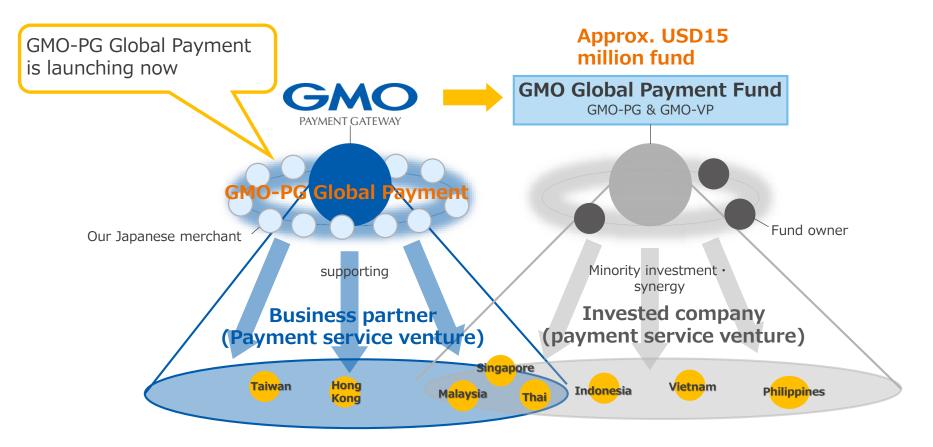

### The strategy of overseas development

#### Through two strategic service entities, capital and business alliance can be promoted