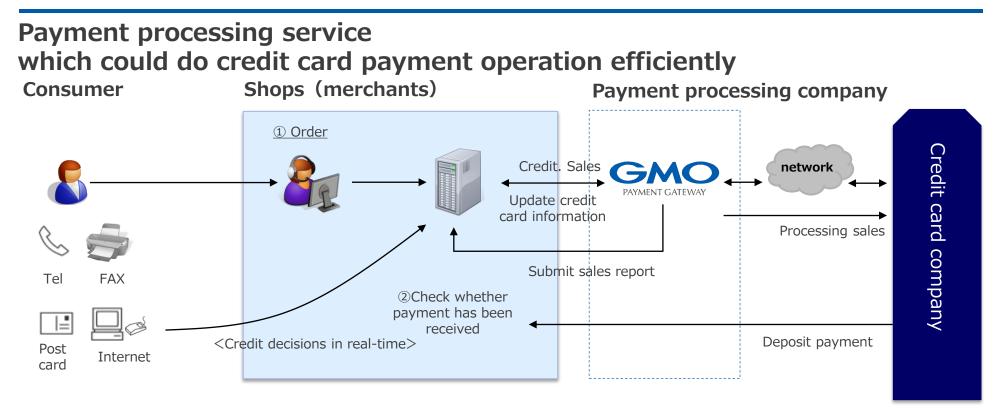

## Business outline of payment processing company

## **Business outline of payment processing company**

In the early days of EC, offline processing was done for non-face-to-face credit card payments between merchants and credit card companies, increasing the burden of each.

To solve this problem, payment processing companies have been established and made it easier to do business.